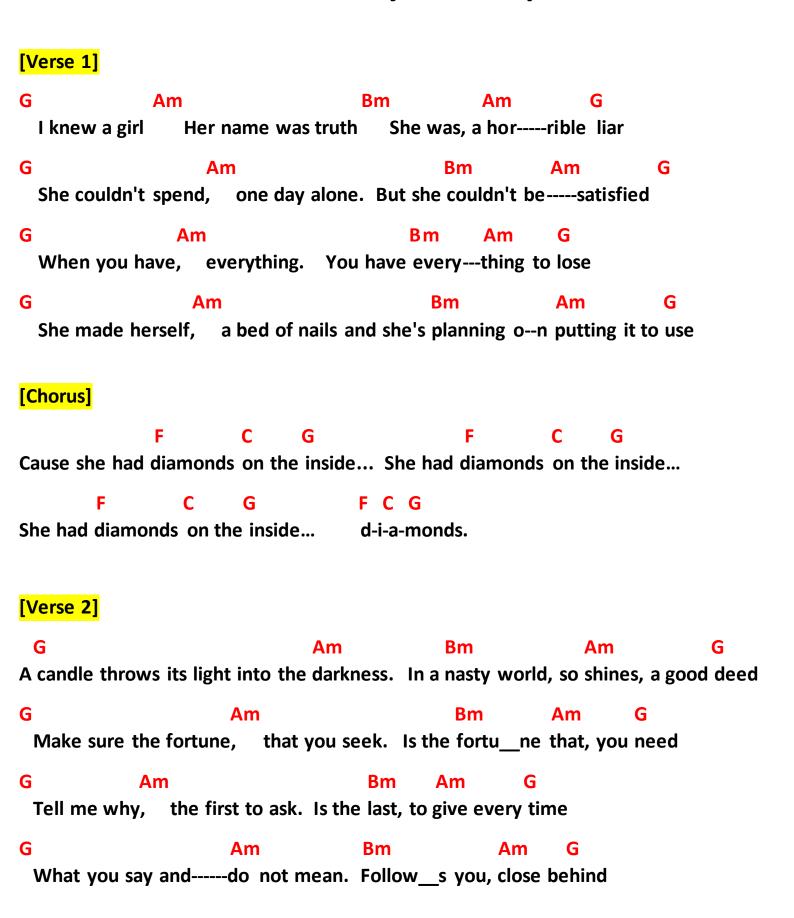

## Diamonds on the Inside by Ben Harper c3

| [Chorus]                                                         |                  |                  |                  |             |                                      |                 |               |     |  |
|------------------------------------------------------------------|------------------|------------------|------------------|-------------|--------------------------------------|-----------------|---------------|-----|--|
| F<br>She had dian                                                | C<br>nonds on th | G<br>ne inside S | F<br>She had d   |             | C<br>ds on th                        | G<br>ne inside  | ! <b></b>     |     |  |
| F<br>She wore dia                                                | C<br>imonds on   | G<br>the inside  | F C G<br>d-i-a-m |             |                                      | C G<br>-a-monds | <b></b>       |     |  |
| [Solo]                                                           |                  |                  |                  |             |                                      |                 |               |     |  |
| G                                                                | Am               |                  | Bm               |             | Am                                   | G               |               |     |  |
| [Verse 3]                                                        |                  |                  |                  |             |                                      |                 |               |     |  |
| G Am Like the soldier long, standing under fire.                 |                  |                  |                  |             | Bm Am G Any change comes as a relief |                 |               |     |  |
| G Am Let the givers name remain unspo_ken.                       |                  |                  |                  | Bm<br>She i |                                      |                 |               |     |  |
| Outro Choru                                                      | <mark>ıs]</mark> |                  |                  |             |                                      |                 |               |     |  |
| F C G F C G She had diamonds on the inside                       |                  |                  |                  |             |                                      |                 |               |     |  |
| F<br>She wore dia                                                | C<br>nmonds on   |                  | She wore         |             | 3<br>nonds                           |                 | C G<br>-a-mor | ıds |  |
| F C G F C G She had d-i-a-monds She wore d-i-a-monds d-i-a-monds |                  |                  |                  |             |                                      |                 |               |     |  |