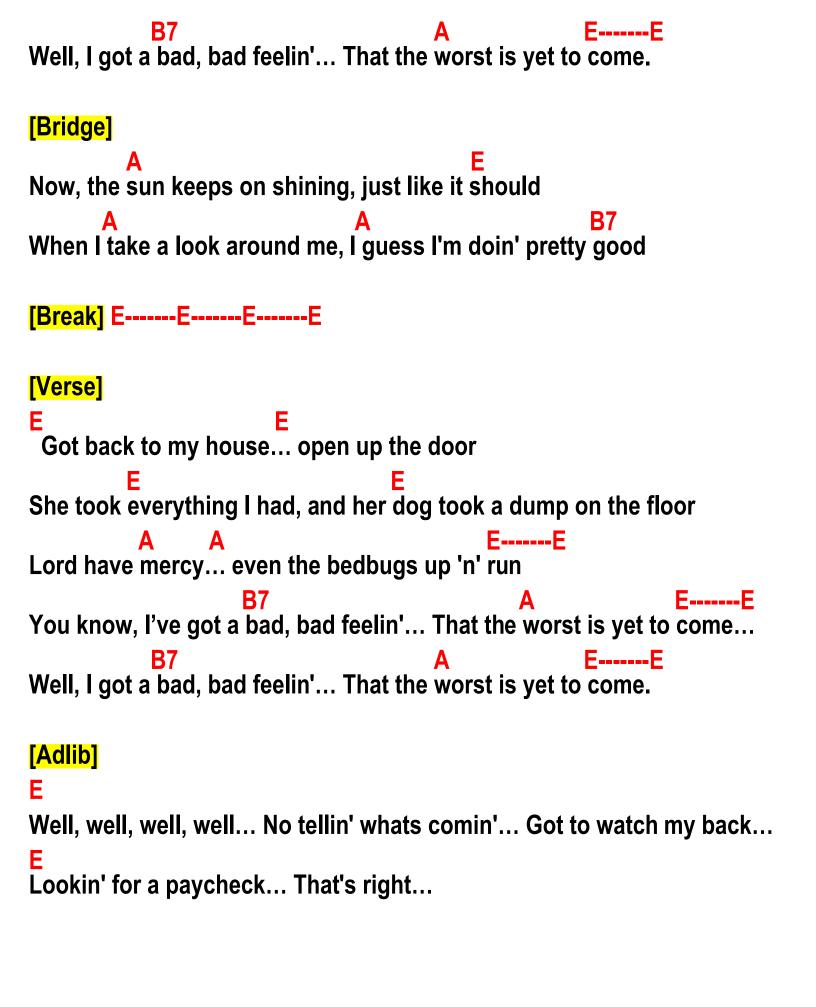

## The Worst Is Yet to Come by Keb' Mo' (Capo 2<sup>nd</sup>)

```
[Intro] E-----E-----E
[Verse]
 Woke up this mornin'... wrong side of the bed
Ε
 Whatever happen last night, you know... I'm feelin' it in my head
                                                       E----E
Lord have mercy... Hm-mm ...and the day ain't even begun
            B7
Well, I got a bad, bad feelin'... That the worst is yet to come.
[Verse]
 Didn't get no breakfast... didn't get no lunch
But I did get two weeks' notice, they're gonna close the factory up
                                          F-----F
Lord have mercy... and the day ain't even done, oh yeah
            B7
                                                      F----F
Well, I got a bad, bad feelin'... That the worst is yet to come.
[Verse] (Look out y'all)
Ε
 Drivin' in my car... headin' on down the road
Looked in the rear-view mirror, nothin' but a trail of black smoke
Lord have mercy... lord what have I done
```