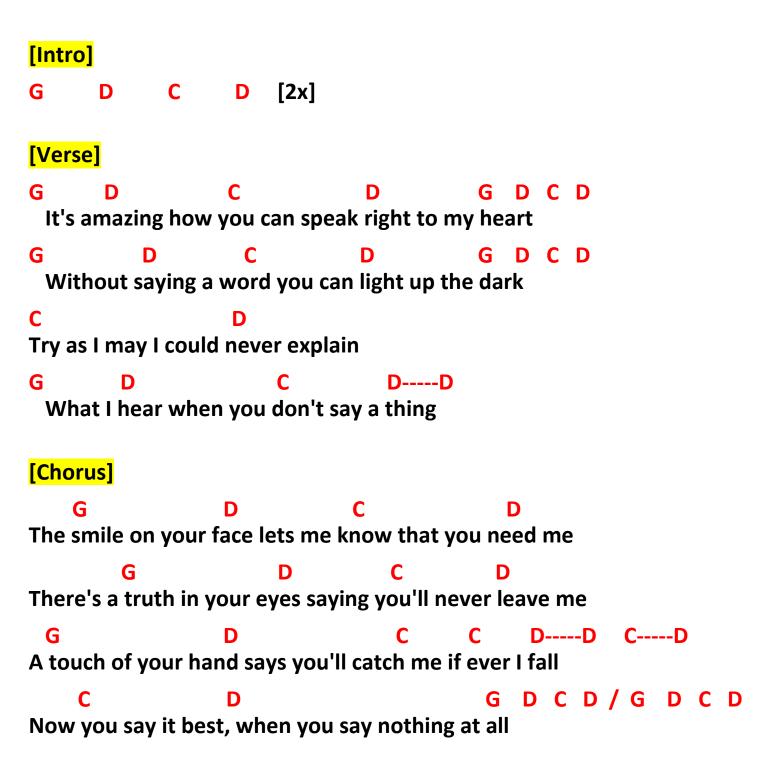

"When You Say Nothing at All" by Keith Whitley (Capo 6th)

| [Verse]       |                 |                    |                    |                 |                  |           |   |
|---------------|-----------------|--------------------|--------------------|-----------------|------------------|-----------|---|
| G<br>All day  | D<br>long I ca  | C<br>n hear peop   | D<br>ole talking o | G D<br>out loud | C D              |           |   |
| G<br>But wh   | D<br>en you h   | C<br>old me nea    | D<br>r you drow    | n out the       | G D C<br>e crowd | D         |   |
| C<br>Old Mi   | ster Web        | D<br>ester could r | never defin        | e               |                  |           |   |
| G<br>What's   | D<br>being sa   | id between         | C<br>your heart    |                 | D<br>ne          |           |   |
| [Chorus]      |                 |                    |                    |                 |                  |           |   |
| G<br>The smil | e on you        | D<br>r face lets m | C<br>ne know tha   | at you ne       | D<br>eed me      |           |   |
| There's a     | G<br>a truth in | D<br>your eyes s   | C<br>saying you'l  | D<br>I never l  |                  |           |   |
| G<br>A touch  | of your h       | D<br>and says yo   | C<br>ou'll catch m | C<br>ne if eve  | DD<br>r I fall   | CD        |   |
| C<br>Now you  | ı say it be     | D<br>est, when yo  | ou say noth        | G<br>ing at al  | D C D            | /G D C    | D |
| [Repeat       | Chorus]         |                    |                    |                 |                  |           |   |
| [Outro]       |                 |                    |                    |                 |                  |           |   |
| C<br>Now you  | ı say it be     | D<br>est, when yo  | ou say noth        | G<br>ing at al  |                  | G and fad | e |
|               |                 |                    |                    |                 |                  |           |   |