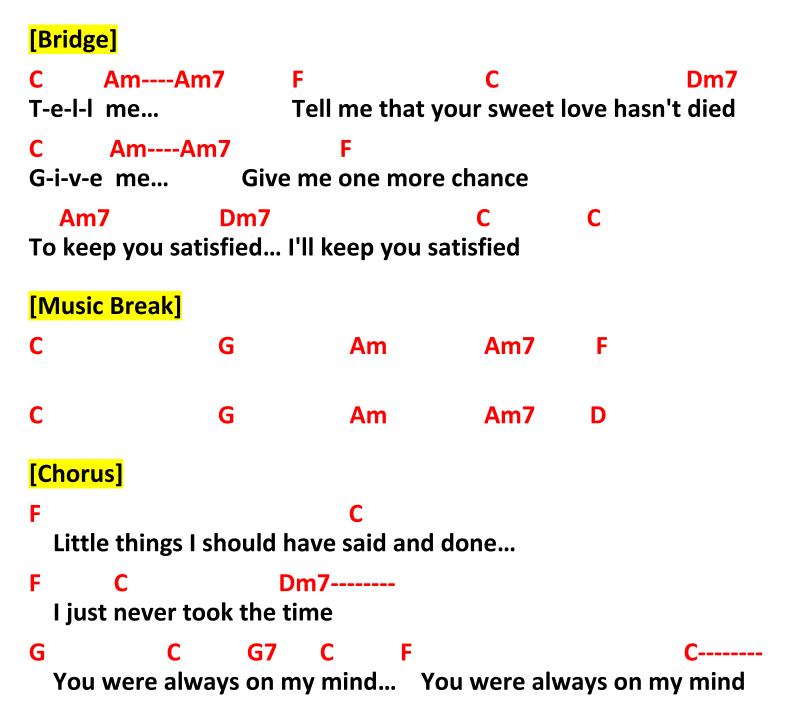

## Always On My Mind by Willie Nelson (Capo 2<sup>nd</sup>) [Intro] C-----C-----[Verse] Am Am7 F Maybe I didn't love you... Quite as often as I could have Am Am7 Maybe I didn't treat you... Quite as good as I should have F Dm7-----If I made you feel second best... Girl I'm sorry I was blind G7 C F G C----You were always on my mind... You were always on my mind [Verse] G Am Am7 And maybe I didn't hold you... All those lonely, lonely times Am Am7 I guess I never told you... I'm so happy that your mine [Chorus] Little things I should have said and done...

Dm7-----

You were always on my mind... You were always on my mind

G7 C F

I just never took the time