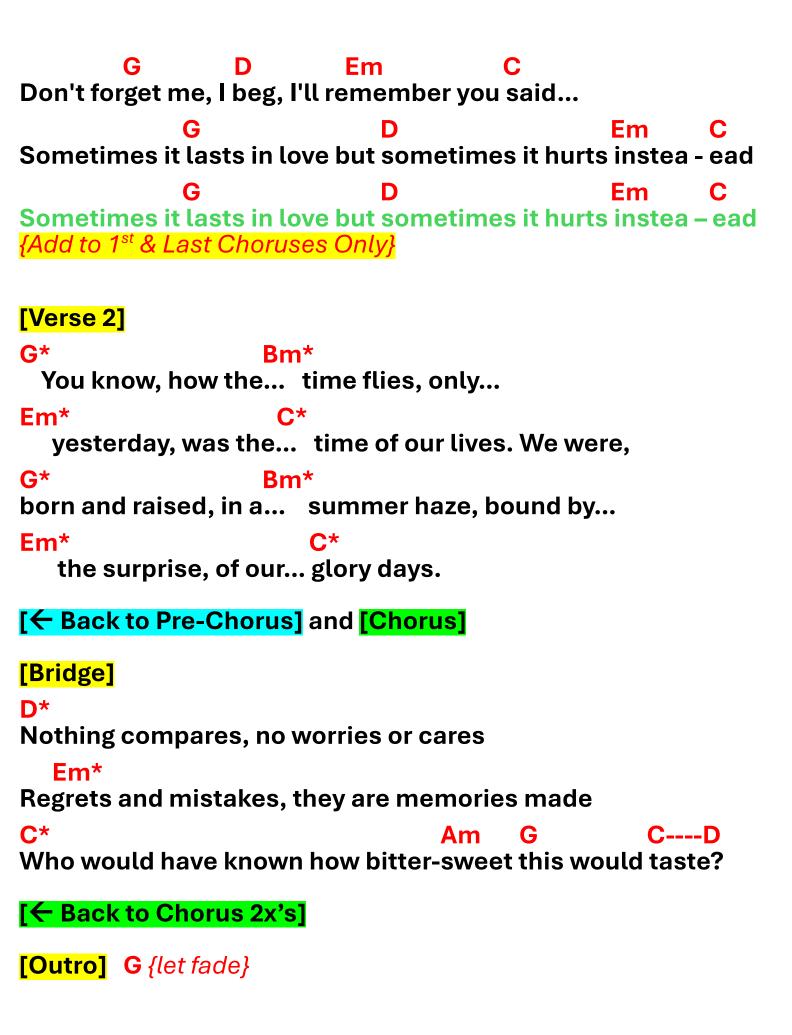

## Someone Like You by Adele (Capo 2nd)

```
[Intro] G* Bm* Em*
[Verse 1]
G*
                     Bm*
  I heard, that you're... settled down, that you...
Em*
   found a man, and you're... married now.
G*
                       Bm*
  I heard, that your... dreams came true...
         Em*
Guess he gave you things... I didn't give to you-ooo.
G*
                         Bm*
 Old friend, why are you... so shy?
         Em*
                               C*
Ain't like you to hold back... or hide from the light.
[Pre-Chorus]
                           Em
 D
I hate to turn up out of the blue uninvited.
    C
                              C
But I, just couldn't stay away... I couldn't fight it.
I'd hoped you'd see my face and that you'd be reminded
                       Em*
that for me... it isn't o - ver...
[Chorus]
G
                                Em
 Never mind, I'll find someone like you - ou...
                               Em C
      G
I wish nothing but the best for you too...
```